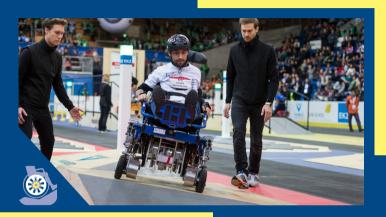

# CYBATHLON 2024

# Wheelchair Race



# **Points**

Pilots can achieve 10 points per tasks with a maximum of 100 points per run.

## **Scoring**

Pilots with the highest score and best time are rank best.

# Competition rule

Only powered wheelchairs are allowed. All manipulations must be done by the robotic manipulator.

# Inclusion criteria

Pilots with a severe walking disability due to any kind of central nervous system disease or injury.



# WHL



## **Tasks**

#### 1. RESTAURANT

Task: Approach tables with the wheelchair so that half their thighs are under the tables. Test: Ability to navigate the wheelchair in confined space and sit frontally at a table.



## 2. STAIRS

**Task:** Ascend and descend a straight staircase as well as halt the wheelchair in the process. **Test:** Ability to ascend and descend a staircas