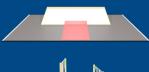

#### 1. RESTAURANT

Task: Approach tables with the wheelchair so that half their thighs are under the tables. Test: Ability to navigate the wheelchair in confined space and sit frontally at a table.