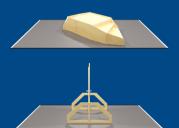

#### 9. ROCKY TERRAIN

**Task:** Navigate a stony path with the wheelchairs.

**Test:** Ability to navigate wheelchairs on uneven surfaces - paths in nature.