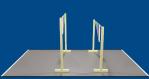

#### 10. DOORSTEP

**Task:** Cross a large doorstep. **Test:** Wheelchair's ability to negotiate different types of entryways.